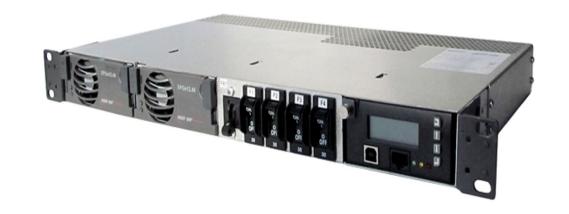

### **Aspiro Family**

- 1RU Systems 19", Depth < 12";</li>
   1 Battery & 4 Load Breakers
   (25Amps N+1)
- 2RU Systems 19", 2 Battery Breakers & 8 Load Breakers (100Amps N+1)

## **Aspiro Rectifier Options**

- 3 Power Levels Available
- Wide Input AC Range
- No Power Derating up to 65°C

| MODEL     | РО     | μ   | VIN                                | VO      |
|-----------|--------|-----|------------------------------------|---------|
| XPGe12.48 | 1200 W | 95% | 90 – 300 V AC<br>(derate <180V AC) | 48 V DC |
| XR08.48   | 800 W  | 90% | 90 – 300 V AC                      | 48 V DC |
| XR04.48   | 400 W  | 90% | 90 – 300 V AC                      | 48 V DC |