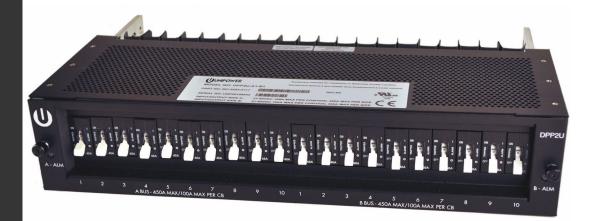

#### DC Distribution

- Pre-configured Breaker Panels
- Pluggable/Field configurable Fuse and breaker Panels
- 12, 24 & 48VDC

# DISTRIBUTION PANELS

**Distribution Panels** 