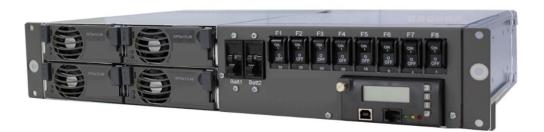

### **Guardian Family**

- 2RU Systems 19", Rear Cable Access; 2 Battery Breakers (120 Amps N+1)
- 3RU Systems 19", Rear Cable Access; 2 Battery Breakers; (240 Amps N+1)

### DC Power Systems

Medium Systems

Guardian 1200 & 360 Amp Plants

 Various Stackable Distribution Options (600 Amps Each)

## **Guardian Rectifier Options**

- 3 Power Levels Available
- No Power Derating up to 65°C
- 48VDC-24VDC Converter Options

| MODEL     | Po     | μ     | $V_{\rm IN}$                   | V <sub>o</sub> |
|-----------|--------|-------|--------------------------------|----------------|
| FMPe20.48 | 2000 W | 96%   | 85 – 300 VAC (Derate < 180VAC) | 48VDC          |
| FMPe30.48 | 2900 W | 95%   | 85 – 300 VAC (Derate < 180VAC) | 48 VDC         |
| FMP25.48  | 2500 W | 92.5% | 85 – 300 VAC (Derate < 180VAC) | 48 VDC         |
| FMP20.24G | 2000   | 92.5% | 85 – 300 VAC (Derate < 180Vac) | 24 VDC         |
| FMD15.24  | 1500 W | 91%   | 48 VDC                         | 24 VDC         |