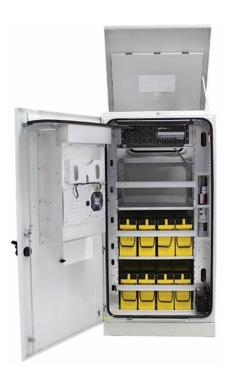

### DC Power Systems

Medium Systems

Guardian 1200 & 360 Amp Plants

 Various Stackable Distribution Options (600 Amps Each)