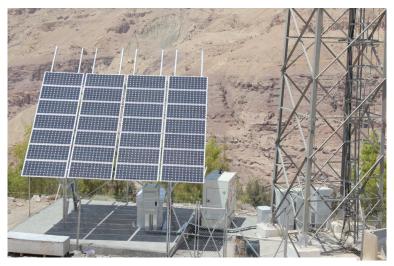

# Guardian Hybrid: Field

OVER
3000
SYSTEMS DEPLOYED

Integration example:
Solar hybrid in MINI PODS