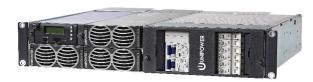

### **Guardian Family**

- 2RU Systems 19", Rear Cable Access; 2 Battery Breakers (120 Amps N+1)
- 3RU Systems 19", Rear Cable Access; 2 Battery Breakers; (240 Amps N+1)

### DC Power Systems

Medium Systems

Guardian 1200 & 360 Amp Plants

 Various Stackable Distribution Options (600 Amps Each)

## **Guardian Rectifier Options**

- 3 Power Levels Available
- No Power Derating up to 65°C
- 48VDC-24VDC Converter Options

| MODEL     | Po     | μ     | $V_{\rm IN}$                   | V <sub>o</sub> |
|-----------|--------|-------|--------------------------------|----------------|
| FMPe20.48 | 2000 W | 96%   | 85 – 300 VAC (Derate < 180VAC) | 48VDC          |
| FMPe30.48 | 2900 W | 95%   | 85 – 300 VAC (Derate < 180VAC) | 48 VDC         |
| FMP25.48  | 2500 W | 92.5% | 85 – 300 VAC (Derate < 180VAC) | 48 VDC         |
| FMP20.24G | 2000   | 92.5% | 85 – 300 VAC (Derate < 180Vac) | 24 VDC         |
| FMD15.24  | 1500 W | 91%   | 48 VDC                         | 24 VDC         |