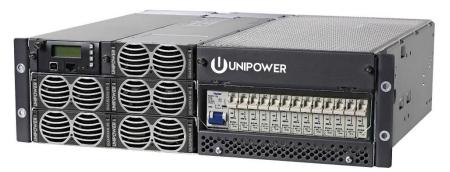

### **Guardian Family**

- 2RU Systems 19", Rear Cable Access; 2 Battery Breakers (120 Amps N+1)
- 3RU Systems 19", Rear Cable Access; 2 Battery Breakers; (240 Amps N+1)

### DC Power Systems

Medium Systems

Guardian 1200 & 360 Amp Plants

 Various Stackable Distribution Options (600 Amps Each)

## **Guardian Rectifier Options**

- 3 Power Levels Available
- No Power Derating up to 65°C
- 48VDC-24VDC Converter Options

| MODEL     | Po     | μ     | $V_{\rm IN}$                   | V <sub>o</sub> |
|-----------|--------|-------|--------------------------------|----------------|
| FMPe20.48 | 2000 W | 96%   | 85 – 300 VAC (Derate < 180VAC) | 48VDC          |
| FMPe30.48 | 2900 W | 95%   | 85 – 300 VAC (Derate < 180VAC) | 48 VDC         |
| FMP25.48  | 2500 W | 92.5% | 85 – 300 VAC (Derate < 180VAC) | 48 VDC         |
| FMP20.24G | 2000   | 92.5% | 85 – 300 VAC (Derate < 180Vac) | 24 VDC         |
| FMD15.24  | 1500 W | 91%   | 48 VDC                         | 24 VDC         |