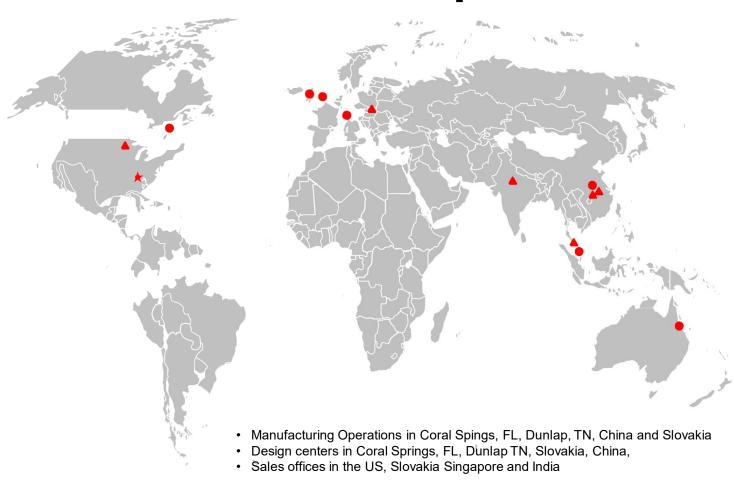

# **Global Footprint**

# WHO IS UNIPOWER

- Founded in 1988 & Currently Owned by JMC Capital
- Purchased C&D Power System Business in 2014
- Purchased Power One Power System Business in 2015
- Customers in over 70 Countries
- Head Quarters in Coral Springs, FL
- Manufacturing Facilities Europe, Asia, & USA