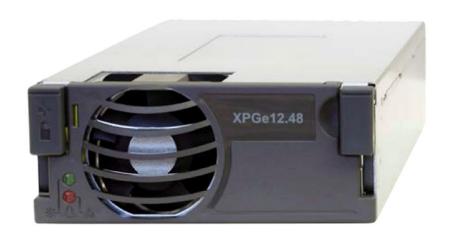

### **Aspiro Family**

- 1RU Systems 19", Depth < 12";</li>
   1 Battery & 4 Load Breakers
   (25Amps N+1)
- 2RU Systems 19", 2 Battery Breakers & 8 Load Breakers (100Amps N+1)

## **Aspiro Rectifier Options**

- 3 Power Levels Available
- Wide Input AC Range
- No Power Derating up to 65°C

| MODEL     | РО     | μ   | VIN                                | VO      |
|-----------|--------|-----|------------------------------------|---------|
| XPGe12.48 | 1200 W | 95% | 90 – 300 V AC<br>(derate <180V AC) | 48 V DC |
| XR08.48   | 800 W  | 90% | 90 – 300 V AC                      | 48 V DC |
| XR04.48   | 400 W  | 90% | 90 – 300 V AC                      | 48 V DC |