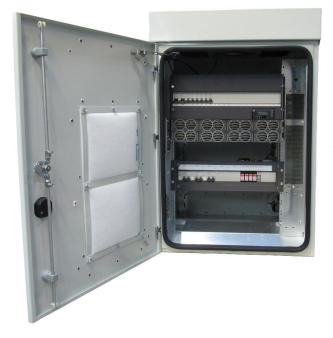

e Distribution Options (600 Amps Each)







## **Guardian Rectifier Options**

- 3 Power Levels Available
- No Power Derating up to 65°C
- 48VDC-24VDC Converter Options



| MODEL     | Po     | μ     | $V_{\rm IN}$                   | V <sub>o</sub> |
|-----------|--------|-------|--------------------------------|----------------|
| FMPe20.48 | 2000 W | 96%   | 85 – 300 VAC (Derate < 180VAC) | 48VDC          |
| FMPe30.48 | 2900 W | 95%   | 85 – 300 VAC (Derate < 180VAC) | 48 VDC         |
| FMP25.48  | 2500 W | 92.5% | 85 – 300 VAC (Derate < 180VAC) | 48 VDC         |
| FMP20.24G | 2000   | 92.5% | 85 – 300 VAC (Derate < 180Vac) | 24 VDC         |
| FMD15.24  | 1500 W | 91%   | 48 VDC                         | 24 VDC         |



# Guardian Hybrid: Field



OVER
3000
SYSTEMS DEPLOYED



Integration example:
Solar hybrid in MINI PODS



# DISTRIBUTION PANELS



**Distribution Panels**