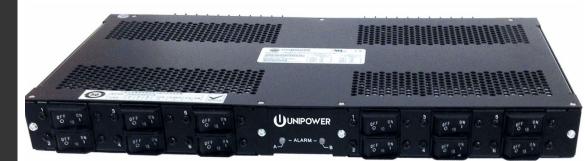

#### DC Distribution

- Pre-configured Breaker Panels
- Pluggable/Field configurable Fuse and breaker Panels
- 12, 24 & 48VDC

# DISTRIBUTION PANELS

**Distribution Panels** 