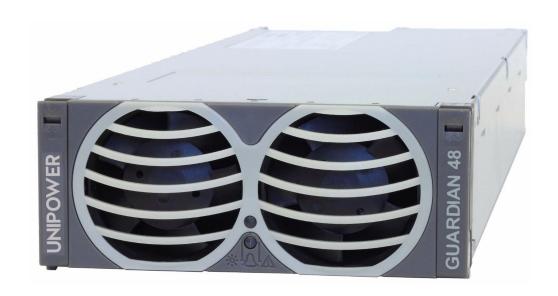

### **Guardian Family**

- 2RU Systems 19", Rear Cable Access; 2 Battery Breakers (120 Amps N+1)
- 3RU Systems 19", Rear Cable Access; 2 Battery Breakers; (240 Amps N+1)