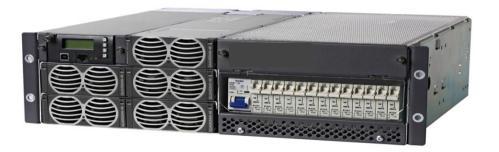

### **Guardian Family**

- 2RU Systems 19", Rear Cable Access; 2 Battery Breakers (120 Amps N+1)
- 3RU Systems 19", Rear Cable Access; 2 Battery Breakers; (240 Amps N+1)

### DC Power Systems

Medium Systems

Guardian 1200 & 360 Amp Plants

 Various Stackable Distribution Options (600 Amps Each)

## **Guardian Rectifier Options**

- 3 Power Levels Available
- No Power Derating up to 65°C
- 48VDC-24VDC Converter Options

| MODEL     | Po     | μ     | $V_{\rm IN}$                   | V <sub>o</sub> |
|-----------|--------|-------|--------------------------------|----------------|
| FMPe20.48 | 2000 W | 96%   | 85 – 300 VAC (Derate < 180VAC) | 48VDC          |
| FMPe30.48 | 2900 W | 95%   | 85 – 300 VAC (Derate < 180VAC) | 48 VDC         |
| FMP25.48  | 2500 W | 92.5% | 85 – 300 VAC (Derate < 180VAC) | 48 VDC         |
| FMP20.24G | 2000   | 92.5% | 85 – 300 VAC (Derate < 180Vac) | 24 VDC         |
| FMD15.24  | 1500 W | 91%   | 48 VDC                         | 24 VDC         |