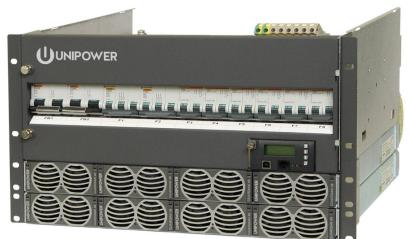

### DC Power Systems

Medium Systems

Guardian 1200 & 360 Amp Plants

 Various Stackable Distribution Options (600 Amps Each)

## **Guardian Rectifier Options**

- 3 Power Levels Available
- No Power Derating up to 65°C
- 48VDC-24VDC Converter Options

| MODEL     | Po     | μ     | $V_{\rm IN}$                   | V <sub>o</sub> |
|-----------|--------|-------|--------------------------------|----------------|
| FMPe20.48 | 2000 W | 96%   | 85 – 300 VAC (Derate < 180VAC) | 48VDC          |
| FMPe30.48 | 2900 W | 95%   | 85 – 300 VAC (Derate < 180VAC) | 48 VDC         |
| FMP25.48  | 2500 W | 92.5% | 85 – 300 VAC (Derate < 180VAC) | 48 VDC         |
| FMP20.24G | 2000   | 92.5% | 85 – 300 VAC (Derate < 180Vac) | 24 VDC         |
| FMD15.24  | 1500 W | 91%   | 48 VDC                         | 24 VDC         |