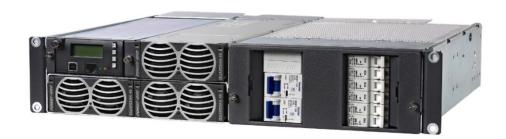

### **Guardian Family**

- 2RU Systems 19", Rear Cable Access; 2 Battery Breakers (120 Amps N+1)
- 3RU Systems 19", Rear Cable Access; 2 Battery Breakers; (240 Amps N+1)

### DC Power Systems

Medium Systems

Guardian 1200 & 360 Amp Plants

 Various Stackable Distribution Options (600 Amps Each)

## **Guardian Rectifier Options**

- 3 Power Levels Available
- No Power Derating up to 65°C
- 48VDC-24VDC Converter Options

| MODEL     | Po     | μ     | $V_{\rm IN}$                   | V <sub>o</sub> |
|-----------|--------|-------|--------------------------------|----------------|
| FMPe20.48 | 2000 W | 96%   | 85 – 300 VAC (Derate < 180VAC) | 48VDC          |
| FMPe30.48 | 2900 W | 95%   | 85 – 300 VAC (Derate < 180VAC) | 48 VDC         |
| FMP25.48  | 2500 W | 92.5% | 85 – 300 VAC (Derate < 180VAC) | 48 VDC         |
| FMP20.24G | 2000   | 92.5% | 85 – 300 VAC (Derate < 180Vac) | 24 VDC         |
| FMD15.24  | 1500 W | 91%   | 48 VDC                         | 24 VDC         |