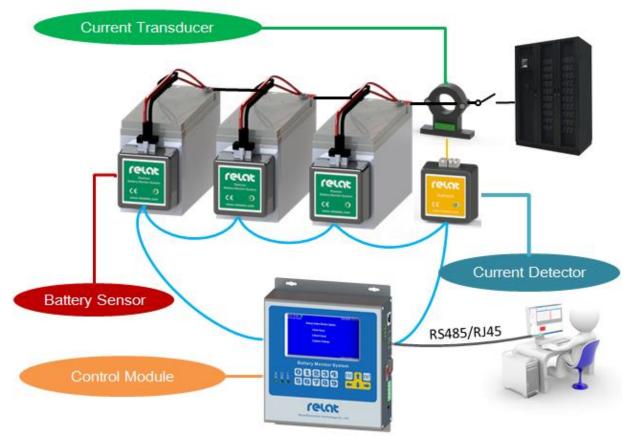

e
- Charge & Discharge Current

#### Application

- Data Center
- Telecom Base Station
- Power Generator
- Railway & Trackside Equipment
- Hospital
- Banks
- Securities
- Insurance
- Air traffic control
- Critical Production Process Plant

## **BM00CS Interface**



- ① DC24V Power Supply Input
- ② ON/OFF
- ③ Internet Port
- ④ Daisy Chain R-BUS Connection
- ⑤ RS232, ISP loading and setup parameter
- 6 Toggle Switch.

ISP: Internally Stored Program Uploading.

RUN: System Running.

CFG: System Configuration

RS485 & Volts Free Contact

### **BM00CS Indicator**



- ALARM Red : Led Indicator for alarm
- RUN Green : Green Indicator for running
- COM : Communication Indicator
- LAN : Blinking Indicator for running

# **CELOT** Shenzhen Relat Electronic Technology Co., LTD.

## System Diagram



Dimension of BM00CS ( mm )



www.relatele.com