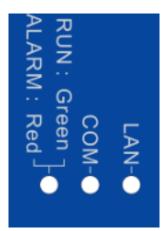

### **BM00CS Indicator**

- ALARM Red : Led Indicator for alarm
- RUN Green : Green Indicator for running
- COM : Communication Indicator
- LAN : Blinking Indicator for running