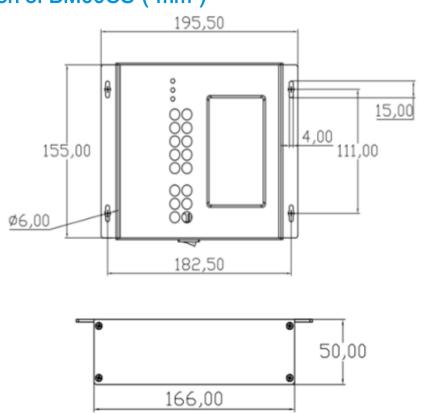

#### Application

- Data Center
- Telecom Base Station
- Power Generator
- Railway & Trackside Equipment
- Hospital
- Banks
- Securities
- Insurance
- Air traffic control
- Critical Production Process Plant

## **BM00CS Interface**



- ① DC24V Power Supply Input
- ② ON/OFF
- ③ Internet Port
- ④ Daisy Chain R-BUS Connection
- ⑤ RS232, ISP loading and setup parameter
- 6 Toggle Switch.

ISP: Internally Stored Program Uploading.

RUN: System Running.

CFG: System Configuration

RS485 & Volts Free Contact

### **BM00CS Indicator**



- ALARM Red : Led Indicator for alarm
- RUN Green : Green Indicator for running
- COM : Communication Indicator
- LAN : Blinking Indicator for running

# **CELOT** Shenzhen Relat Electronic Technology Co., LTD.

## System Diagram



Dimension of BM00CS ( mm )



www.relatele.com