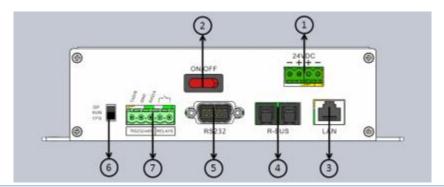

## **BM00CS Interface**

- ① DC24V Power Supply Input
- ② ON/OFF
- ③ Internet Port
- ④ Daisy Chain R-BUS Connection
- ⑤ RS232, ISP loading and setup parameter
- 6 Toggle Switch.

ISP: Internally Stored Program Uploading.