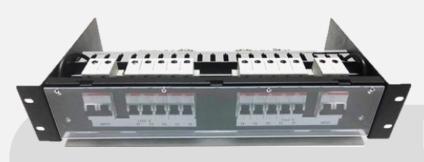

# DESCRIPTION

3P Brilliant Series 2RU PDU rack mounting type is a compact power distribution unit and provides power distribution and overload protection from power source to loads. It is utilized in both AC and DC application.

Typically, the standard Brilliant Series 19" 2RU PDU provides 21 units of single pole 18mm MCB with single input common bar and isolated dual feed A & B inputs single pole 18mm MCB with maximum 8 units of outgoing single pole 18mm MCB of each feed. The maximum rating of MCB is 63A.

The Brilliant Series 2RU PDU can be with 21" and 23" rack mounting with either single pole MCB or double pole MCBs or three pole or four pole and either single feed input or dual feed inputs.