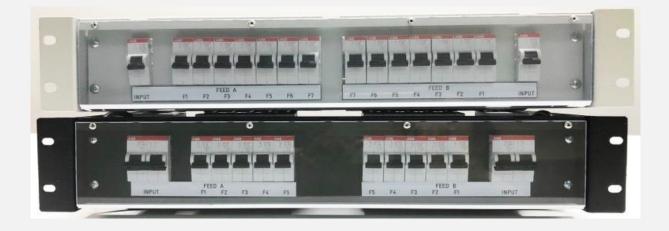

# DESCRIPTION

3P Brilliant Series 2RU PDU rack mounting type is a compact power distribution unit and provides power distribution and overload protection from power source to loads. It is utilized in both AC and DC application.

Typically, the standard Brilliant Series 19" 2RU PDU provides 21 units of single pole 18mm MCB with single input common bar and isolated dual feed A & B inputs single pole 18mm MCB with maximum 8 units of outgoing single pole 18mm MCB of each feed. The maximum rating of MCB is 63A.

The Brilliant Series 2RU PDU can be with 21" and 23" rack mounting with either single pole MCB or double pole MCBs or three pole or four pole and either single feed input or dual feed inputs.